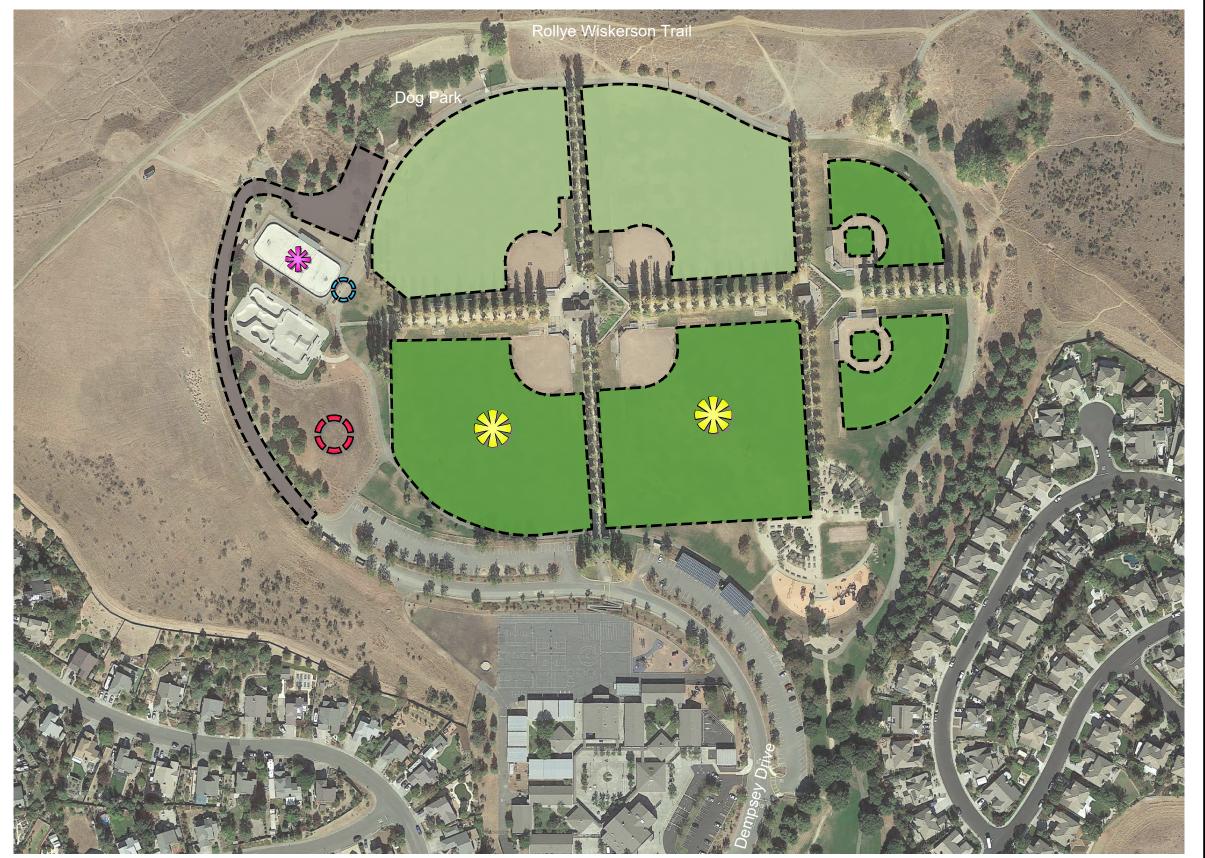

# Benicia Community Park

540 Rose Dr, Benicia, CA 94510 50 Acres

## Proposed Improvements

### Phase 1

Multi- use Facility

- **BBQ** Renovations
- New Water Fountains/ Bottle Refilling Stations
- Remove and Replace Lombardy **Poplars**
- Repair Disk Golf Course New Concrete Trash/ Recycling Receptacles
- New Benches and Picnic Tables in Dog Park and near Skate Park

#### Phase 2

Synthetic Turf Fields

Pickleball Courts (4), Parking and Fitness Equipment

- Replace Asphalt PathsSmall Dog Park Improvements

### Phase 3

Renovate and Repair Turf

Access Road and Parking

Restroom

- Replace Irrigation
- New Lighting at Skate Park Stormwater System Repair

04

EXHIBIT#