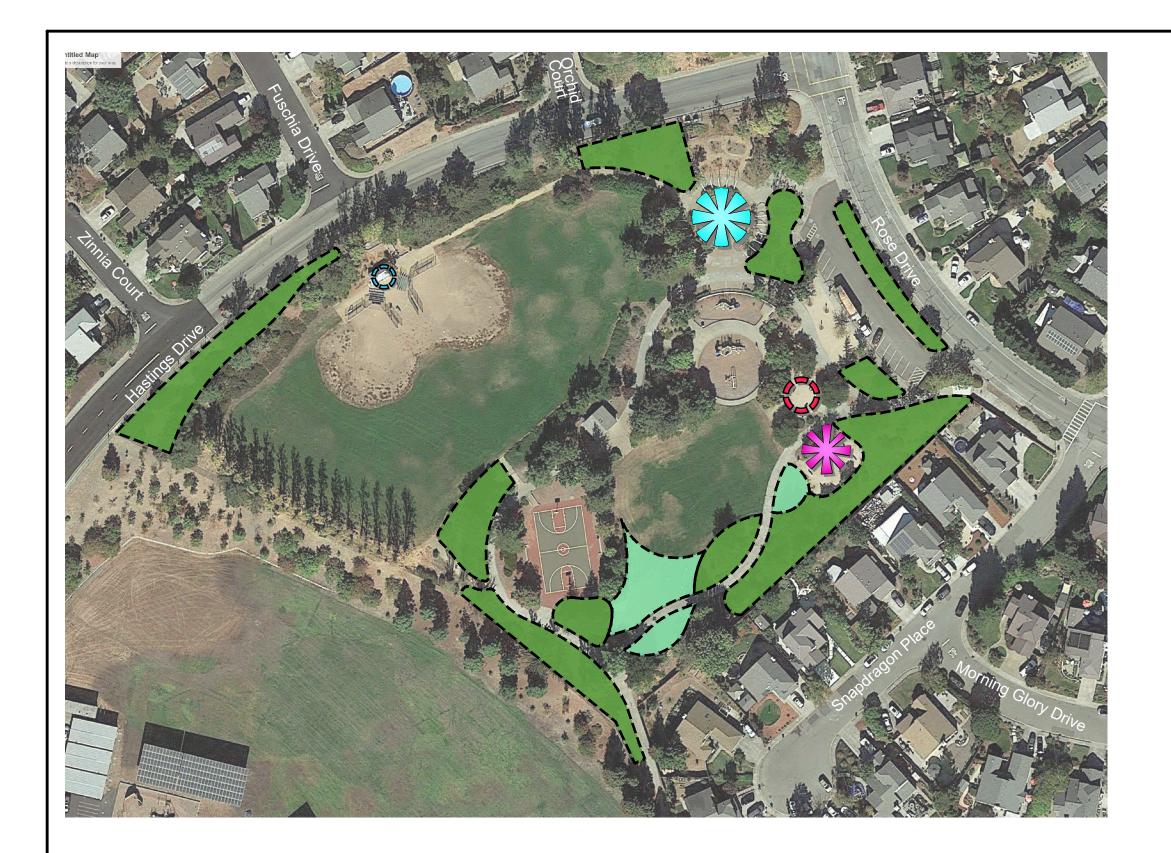

# Proposed Improvements

### Phase 1

Shade Structure

- New Concrete Trash/Recycling Receptacles
  New Water Fountain/Bottle Refilling
- Station

### Phase 2

Re-purpose Plaza and Arches to Splash Pad

Repurpose Horseshoes to Bocce

#### Phase 3

Replace 40% of Shrubs and Groundcover

Remove Turf/ Install Low Water Use **Plants** 

Replace Concession with Single Use Restroom with Storage

Replace Irrigation

RHA ROSCOTT RIVERSIDE, CALIFORNIA 92506 LILI #2799 NMESS. INC. #2799 PH. (951) 781-1930