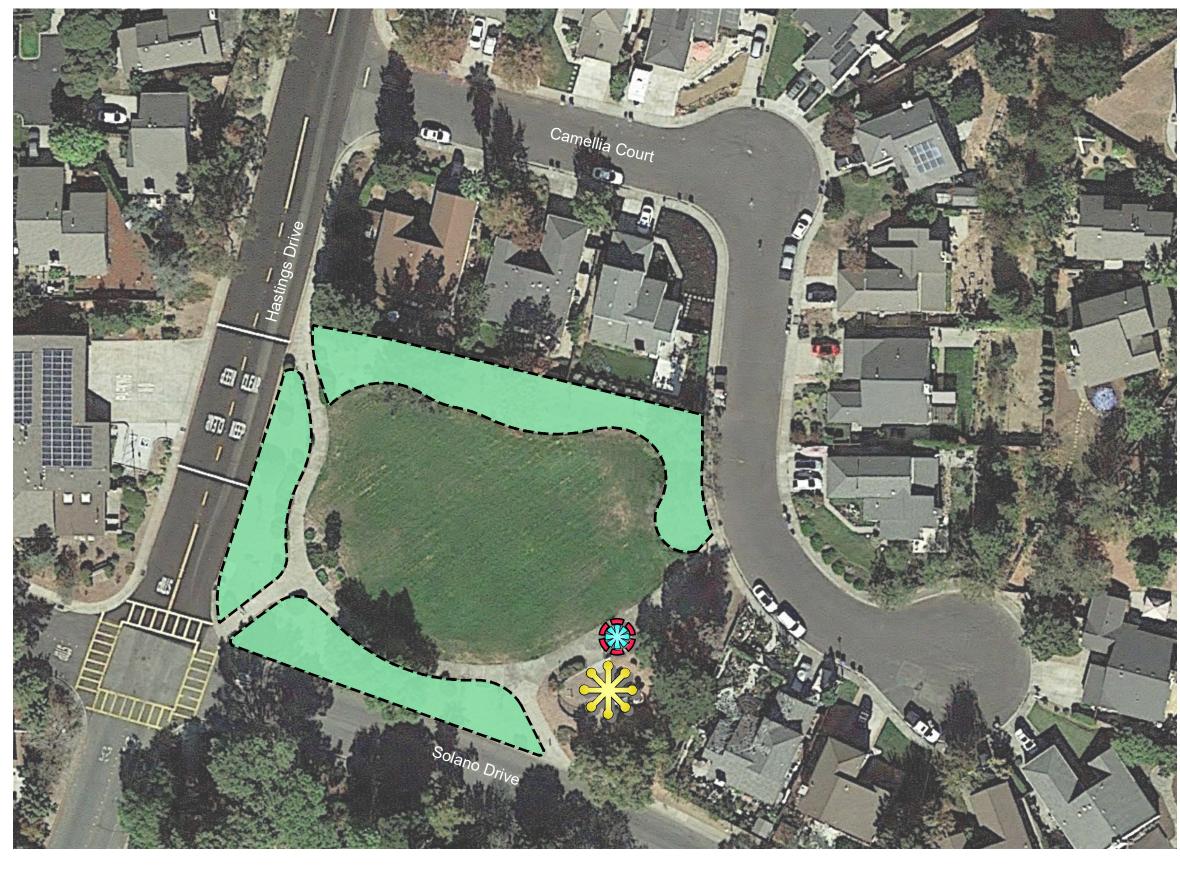

## Parks, Trails, and Open Space Master Plan

Concept Plan

Solano Park Benicia, CA 94510 **1 Acre** 

## Proposed Improvements

Phase 1

- New Concrete Trash/Recycling Receptacles New Water Fountain/ Bottle Refilling •
- Station
- Replace Benches ٠

## Phase 2

New Play Equipment

Shade Structure

Replace Picnic Area

## Phase 3

Replace 60% of Shrubs and Groundcover

- Replace 30% of Trees Replace Irrigation Add to ET System
- •

|  | RIVERSIDE, CALIFORNIA 92506<br>LIC. #2799<br>HIANNESS. INC.<br>PH. (951) 781-1930 |           |    | Prj. No.: 2012( |
|--|-----------------------------------------------------------------------------------|-----------|----|-----------------|
|  | SEPT 2022                                                                         | EXHIBIT # | 07 |                 |